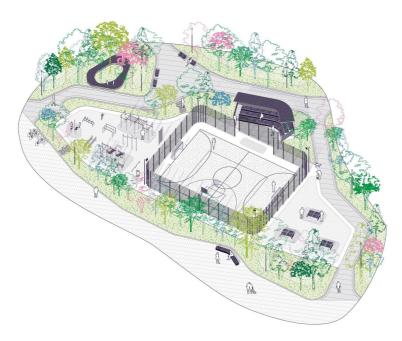

The Pavshinskaya Poyma is a densely populated residential area of Krasnogorsk with a very compact development of high-rise residential buildings which needed recreational areas for comfortable living, walks with children and leisure (the nearest park was not located within walking distance). Basis studio has been working on this project for five years and continues to work on it. The entire project for the improvement of Pavshinskaya Poyma covers about 13 hectares. The first stage, completed in autumn 2020, constituted 4 hectares; now another large part of the lower embankment is completed.

The studio produces custom urban design elements for each space. The most natural materials and forms were used in the Pavshinskaya territory. This was important both visually and semantically: the studio wanted to create a light, open, accessible environment as opposed to an urbanized environment. The playground elements are made entirely of natural materials. An important part of the project idea was to design a blooming garden and hills to diversify the landscape: create more comfortable spaces with an elaborate design visible from the bridge, protecting from strong winds and adding greenery to the densely built environment.