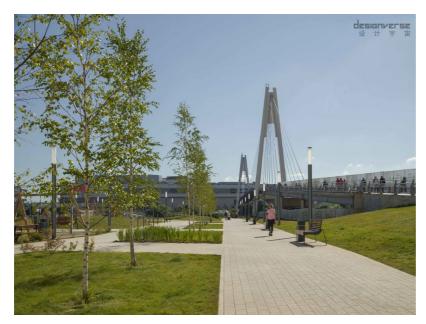

The architects managed to separate the different pedestrian streams including those coming from the bridge and those heading towards the church so that the inhabitants of the high-rise buildings could stroll peacefully in the courtyard and the residents of Krasnogorsk could walk along the promenade. Research and engineering surveys were carried out to see how the project impacted the water area of the Moscow River and how the ecosystem could be preserved.

By choosing a curved embankment, Basis employed divers who carefully examined the riverbed. It was crucial to see whether the water current would wash debris into these curved surfaces. The area has become more open: the upper embankment is now much easier to access from the lower embankment (including people with limited mobility), and the lower embankment has water access in several places and is connected to river transport. The new section of the embankment will eventually become green and shady with planted maples, willows, beautiful tall grass.