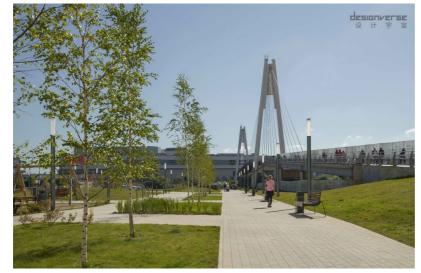

The entire project for the improvement of Pavshinskaya Poyma covers about 13 hectares. The first stage, completed in autumn 2020, constituted 4 hectares

The Pavshinskaya Poyma is a densely populated residential area of Krasnogorsk with a very compact development of high-rise residential buildings which needed recreational areas for comfortable living, walks with children and leisure (the nearest park was not located within walking distance). Basis studio has been working on this project for five years and continues to work on it. The entire project for the improvement of Pavshinskaya Poyma covers about 13 hectares. The first stage, completed in autumn 2020, constituted 4 hectares; now another large part of the lower embankment is completed.

By choosing a curved embankment, Basis employed divers who carefully examined the riverbed. It was crucial to see whether the water current would wash debris into these curved surfaces. The area has become more open: the upper embankment is now much easier to access from the lower embankment (including people with limited mobility), and the lower embankment has water access in several places and is connected to river transport. The new section of the embankment will eventually become green and shady with planted maples, willows, beautiful tall grass.

The waterfront is now home to lounge chairs, benches and two observation decks with marvelous views. The long jogging track along the river appeared as a result of many public hearings and discussions, meetings with activists, working closely with the residents and engaging them in the design concept. Basis studio's design is based on sociocultural programming and user experience.