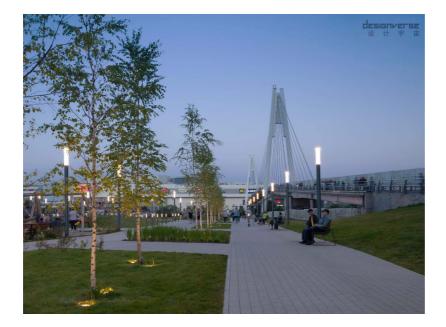

The waterfront is now home to lounge chairs, benches and two observation decks with marvelous views. The long jogging track along the river appeared as a result of many public hearings and discussions, meetings with activists, working closely with the residents and engaging them in the design concept. Basis studio's design is based on sociocultural programming and user experience.

The studio produces custom urban design elements for each space. The most natural materials and forms were used in the Pavshinskaya territory. This was important both visually and semantically: the studio wanted to create a light, open, accessible environment as opposed to an urbanized environment. The playground elements are made entirely of natural materials. An important part of the project idea was to design a blooming garden and hills to diversify the landscape: create more comfortable spaces with an elaborate design visible from the bridge, protecting from strong winds and adding greenery to the densely built environment.