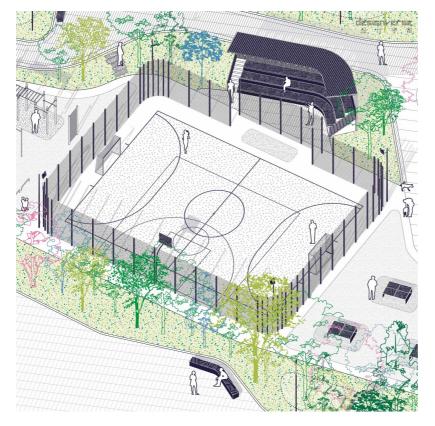

The Pavshinskaya Poyma is a densely populated residential area of Krasnogorsk with a very compact development of high-rise residential buildings which needed recreational areas for comfortable living, walks with children and leisure (the nearest park was not located within walking distance). Basis studio has been working on this project for five years and continues to work on it. The entire project for the improvement of Pavshinskaya Poyma covers about 13 hectares. The first stage, completed in autumn 2020, constituted 4 hectares; now another large part of the lower embankment is completed.

The studio produces custom urban design elements for each space. The most natural materials and forms were used in the Pavshinskaya territory. This was important both visually and semantically: the studio wanted to create a light, open, accessible environment as opposed to an urbanized environment. The playground elements are made entirely of natural materials. An important part of the project idea was to design a blooming garden and hills to diversify the landscape: create more comfortable spaces with an elaborate design visible from the bridge, protecting from strong winds and adding greenery to the densely built environment.