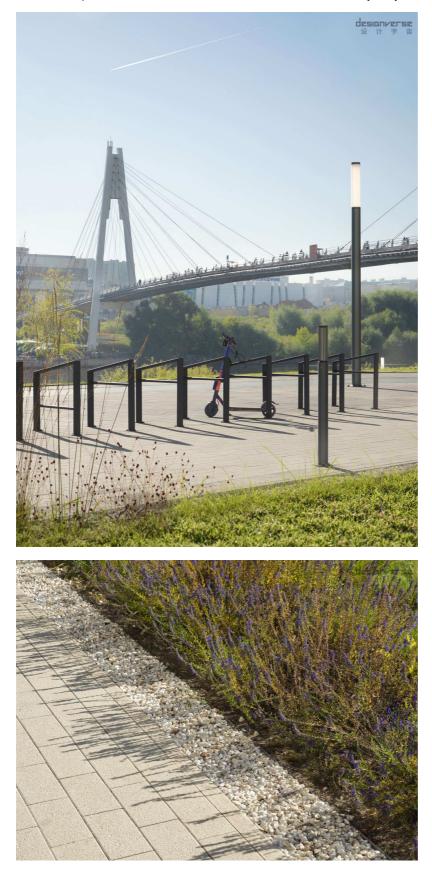

By choosing a curved embankment, Basis employed divers who carefully examined the riverbed. It was crucial to see whether the water current would wash debris into these curved surfaces. The area has become more open: the upper embankment is now much easier to access from the lower embankment (including people with limited mobility), and the lower embankment has water access in several places and is connected to river transport. The new section of the embankment will eventually become green and shady with planted maples, willows, beautiful tall grass.

The waterfront is now home to lounge chairs, benches and two observation decks with marvelous views. The long jogging track along the river appeared as a result of many public hearings and discussions, meetings with activists, working closely with the residents and engaging them in the design concept. Basis studio's design is based on sociocultural programming and user experience.

The studio produces custom urban design elements for each space. The most natural materials and forms were used in the Pavshinskaya territory. This was important both visually and semantically: the studio wanted to create a light, open, accessible environment as opposed to an urbanized environment. The playground elements are made entirely of natural materials. An important part of the project idea was to design a blooming garden and hills to diversify the landscape: create more comfortable spaces with an elaborate design visible from the bridge, protecting from strong winds and adding greenery to the densely built environment.