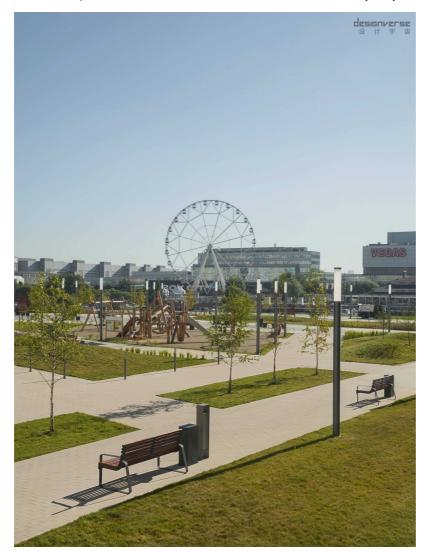

The waterfront is now home to lounge chairs, benches and two observation decks with marvelous views. The long jogging track along the river appeared as a result of many public hearings and discussions, meetings with activists, working closely with the residents and engaging them in the design concept. Basis studio's design is based on sociocultural programming and user experience.

The studio produces custom urban design elements for each space. The most natural materials and forms were used in the Pavshinskaya territory. This was important both visually and semantically: the studio wanted to create a light, open, accessible environment as opposed to an urbanized environment. The playground elements are made entirely of natural materials. An important part of the project idea was to design a blooming garden and hills to diversify the landscape: create more comfortable spaces with an elaborate design visible from the bridge, protecting from strong winds and adding greenery to the densely built environment.