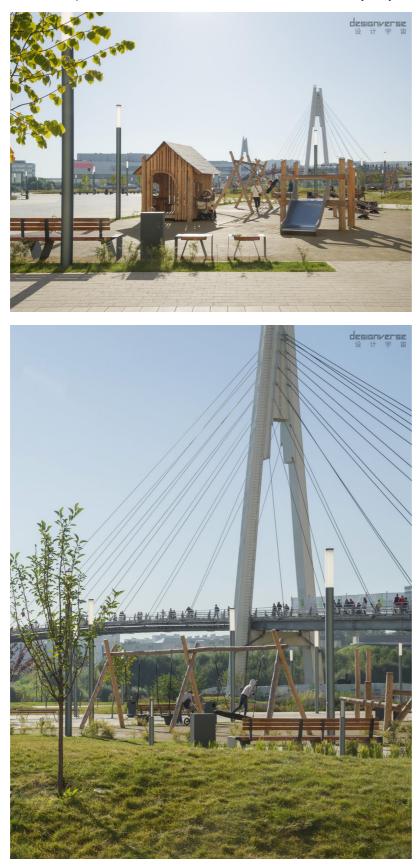

The studio produces custom urban design elements for each space. The most natural materials and forms were used in the Pavshinskaya territory. This was important both visually and semantically: the studio wanted to create a light, open, accessible environment as opposed to an urbanized environment. The playground elements are made entirely of natural materials. An important part of the project idea was to design a blooming garden and hills to diversify the landscape: create more comfortable spaces with an elaborate design visible from the bridge, protecting from strong winds and adding greenery to the densely built environment.