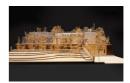

The architects managed to separate the different pedestrian streams including those coming from the bridge and those heading towards the church so that the inhabitants of the high-rise buildings could stroll peacefully in the courtyard and the residents of Krasnogorsk could walk along the promenade. Research and engineering surveys were carried out to see how the project impacted the water area of the Moscow River and how the ecosystem could be preserved.

By choosing a curved embankment, Basis employed divers who carefully examined the riverbed. It was crucial to see whether the water current would wash debris into these curved surfaces. The area has become more open: the upper embankment is now much easier to access from the lower embankment (including people with limited mobility), and the lower embankment has water access in several places and is connected to river transport. The new section of the embankment will eventually become green and shady with planted maples, willows, beautiful tall grass.