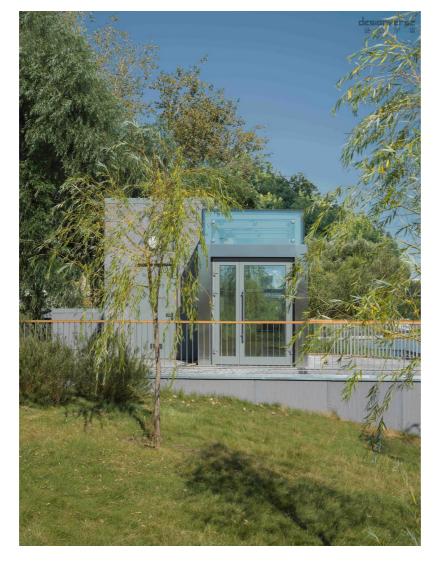

The studio produces custom urban design elements for each space. The most natural materials and forms were used in the Pavshinskaya territory. This was important both visually and semantically: the studio wanted to create a light, open, accessible environment as opposed to an urbanized environment. The playground elements are made entirely of natural materials. An important part of the project idea was to design a blooming garden and hills to diversify the landscape: create more comfortable spaces with an elaborate design visible from the bridge, protecting from strong winds and adding greenery to the densely built environment.