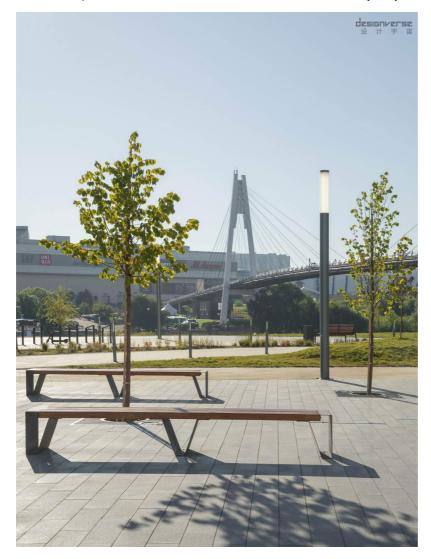

The waterfront is now home to lounge chairs, benches and two observation decks with marvelous views. The long jogging track along the river appeared as a result of many public hearings and discussions, meetings with activists, working closely with the residents and engaging them in the design concept. Basis studio's design is based on sociocultural programming and user experience.

The studio produces custom urban design elements for each space. The most natural materials and forms were used in the Pavshinskaya territory. This was important both visually and semantically: the studio wanted to create a light, open, accessible environment as opposed to an urbanized environment. The playground elements are made entirely of natural materials. An important part of the project idea was to design a blooming garden and hills to diversify the landscape: create more comfortable spaces with an elaborate design visible from the bridge, protecting from strong winds and adding greenery to the densely built environment.