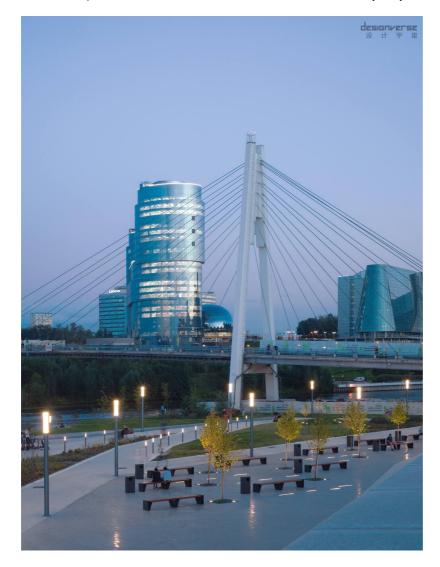

Ivan Ohapkin, head of Basis studio: "The area has been on everyone's radar because of the current difficult situation. On the one hand, it is located on the river, opposite the biggest concert and exhibition complex and the metro station used by the entire Krasnogorsk city. On the other hand, it is surrounded by a very dense development of high-rise residential buildings, and in fact, acts as the adjacent territory. There is a large amount of pedestrian traffic passing through the project area. The task of combining a modern promenade for residents and courtyards for locals was quite a challenge. We were lucky enough to have several architects living in the area and working on the project, so despite the challenge, we understood the problems and found the solutions."

The waterfront is now home to lounge chairs, benches and two observation decks with marvelous views. The long jogging track along the river appeared as a result of many public hearings and discussions, meetings with activists, working closely with the residents and engaging them in the design concept. Basis studio's design is based on sociocultural programming and user experience.