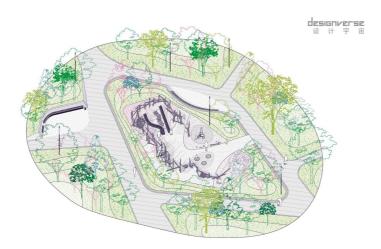

The entire project for the improvement of Pavshinskaya Poyma covers about 13 hectares. The first stage, completed in autumn 2020, constituted 4 hectares

The Pavshinskaya Poyma is a densely populated residential area of Krasnogorsk with a very compact development of high-rise residential buildings which needed recreational areas for comfortable living, walks with children and leisure (the nearest park was not located within walking distance). Basis studio has been working on this project for five years and continues to work on it. The entire project for the improvement of Pavshinskaya Poyma covers about 13 hectares. The first stage, completed in autumn 2020, constituted 4 hectares; now another large part of the lower embankment is completed.