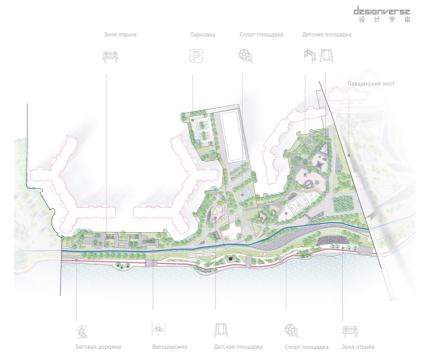

The entire project for the improvement of Pavshinskaya Poyma covers about 13 hectares. The first stage, completed in autumn 2020, constituted 4 hectares

The Pavshinskaya Poyma is a densely populated residential area of Krasnogorsk with a very compact development of high-rise residential buildings which needed recreational areas for comfortable living, walks with children and leisure (the nearest park was not located within walking distance). Basis studio has been working on this project for five years and continues to work on it. The entire project for the improvement of Pavshinskaya Poyma covers about 13 hectares. The first stage, completed in autumn 2020, constituted 4 hectares; now another large part of the lower embankment is completed.