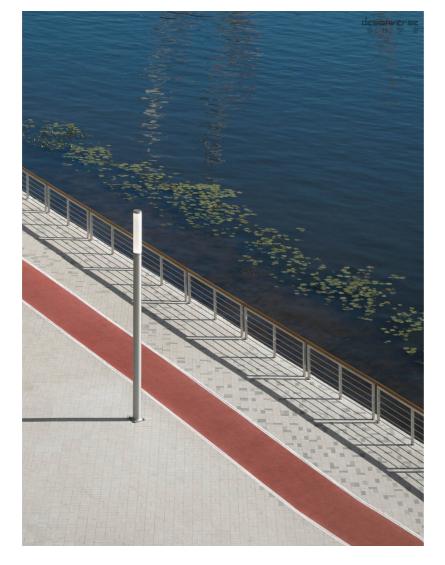

By choosing a curved embankment, Basis employed divers who carefully examined the riverbed. It was crucial to see whether the water current would wash debris into these curved surfaces. The area has become more open: the upper embankment is now much easier to access from the lower embankment (including people with limited mobility), and the lower embankment has water access in several places and is connected to river transport. The new section of the embankment will eventually become green and shady with planted maples, willows, beautiful tall grass.

The waterfront is now home to lounge chairs, benches and two observation decks with marvelous views. The long jogging track along the river appeared as a result of many public hearings and discussions, meetings with activists, working closely with the residents and engaging them in the design concept. Basis studio's design is based on sociocultural programming and user experience.