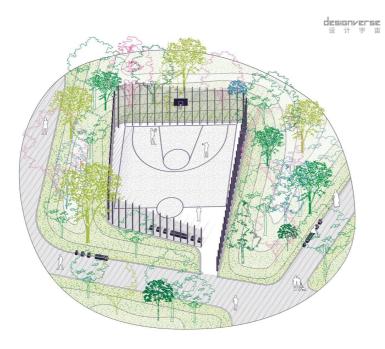

The studio produces custom urban design elements for each space. The most natural materials and forms were used in the Pavshinskaya territory. This was important both visually and semantically: the studio wanted to create a light, open, accessible environment as opposed to an urbanized environment. The playground elements are made entirely of natural materials. An important part of the project idea was to design a blooming garden and hills to diversify the landscape: create more comfortable spaces with an elaborate design visible from the bridge, protecting from strong winds and adding greenery to the densely built environment.