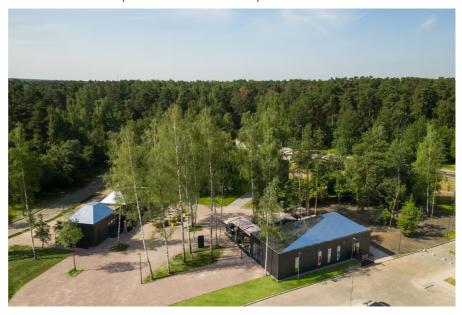

## PARK MALEVICH

Aim: To develop a concept of contemporary landscape park next to the Barvikha and Nemchinovka areas taking into account improvement standards for protected natural areas.

**¥** Read more

1. Submit

Share/Follow

Two full-length mirrors made of polished stainless steel

The park pavilions inspired by suprematism compositions

Pavilions are equipped with cafes and art spaces

The concept of the Basis bureau is based on recreating the close link between nature and art

It provides for using basic shapes, close to the main geometrical figures

Park restaurant in one of the pavilions

Park-restaurant is lit by sunlight

A popular spot among park visitors

Family restaurant in one of the park pavilion

The composed austerity of the architecture highlights the natural beauty of the area.

A reflecting surface of the objects is stainless steel accompanied by black colour