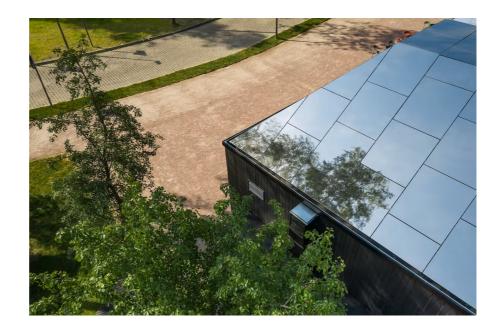

1. Submit

Share/Follow

Two full-length mirrors made of polished stainless steel

The park pavilions inspired by suprematism compositions

Pavilions are equipped with cafes and art spaces

The concept of the Basis bureau is based on recreating the close link between nature and art

The composed austerity of the architecture highlights the natural beauty of the area.

A reflecting surface of the objects is stainless steel accompanied by black colour