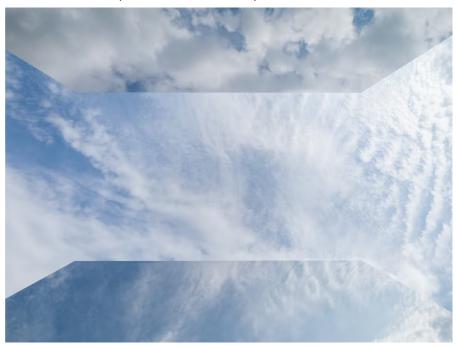

1. Submit

Share/Follow

Two full-length mirrors made of polished stainless steel

The park pavilions inspired by suprematism compositions

Pavilions are equipped with cafes and art spaces

The concept of the Basis bureau is based on recreating the close link between nature and art

The composed austerity of the architecture highlights the natural beauty of the area.

A reflecting surface of the objects is stainless steel accompanied by black colour