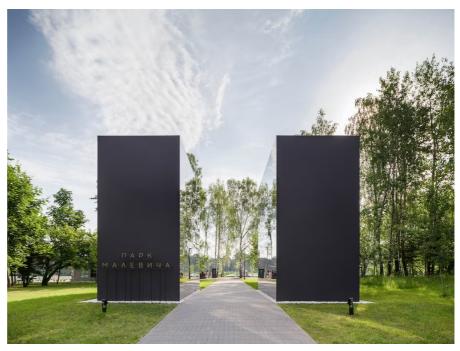

> Profile Admin: Olgaolga | flag

Entrance zone. Sculpture reinterprets the "Black Square" (sculptor Gregory Orekhov)

24 more images ↓

1. Submit

Share/Follow

Two full-length mirrors made of polished stainless steel

The park pavilions inspired by suprematism compositions

Pavilions are equipped with cafes and art spaces

The concept of the Basis bureau is based on recreating the close link between nature and art

The composed austerity of the architecture highlights the natural beauty of the area.

A reflecting surface of the objects is stainless steel accompanied by black colour