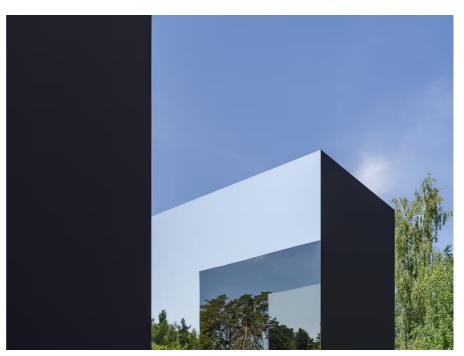

1. Submit

Share/Follow

Two full-length mirrors made of polished stainless steel

The park pavilions inspired by suprematism compositions

Pavilions are equipped with cafes and art spaces

The concept of the Basis bureau is based on recreating the close link between nature and art

The composed austerity of the architecture highlights the natural beauty of the area.

A reflecting surface of the objects is stainless steel accompanied by black colour