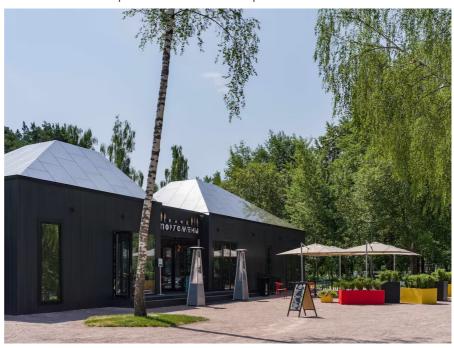

1. Submit

Share/Follow

Two full-length mirrors made of polished stainless steel

The park pavilions inspired by suprematism compositions

Pavilions are equipped with cafes and art spaces

The concept of the Basis bureau is based on recreating the close link between nature and art

It provides for using basic shapes, close to the main geometrical figures

Park restaurant in one of the pavilions

Park-restaurant is lit by sunlight

A popular spot among park visitors

Family restaurant in one of the park pavilion