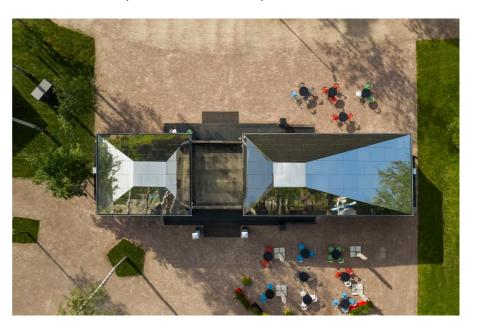

1. Submit

Share/Follow

Two full-length mirrors made of polished stainless steel

The park pavilions inspired by suprematism compositions

Pavilions are equipped with cafes and art spaces

The concept of the Basis bureau is based on recreating the close link between nature and art

It provides for using basic shapes, close to the main geometrical figures

Park restaurant in one of the pavilions

Park-restaurant is lit by sunlight

A popular spot among park visitors

Family restaurant in one of the park pavilion