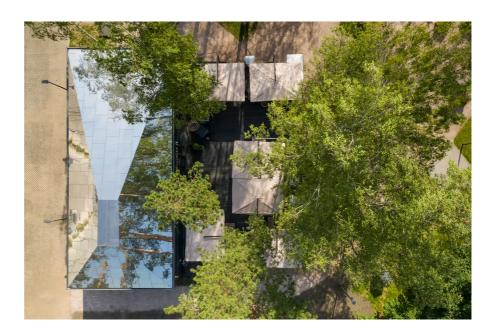

1. Submit

Share/Follow

Two full-length mirrors made of polished stainless steel

The park pavilions inspired by suprematism compositions

Pavilions are equipped with cafes and art spaces

The concept of the Basis bureau is based on recreating the close link between nature and art

It provides for using basic shapes, close to the main geometrical figures

Park restaurant in one of the pavilions

Park-restaurant is lit by sunlight

A popular spot among park visitors

Family restaurant in one of the park pavilion