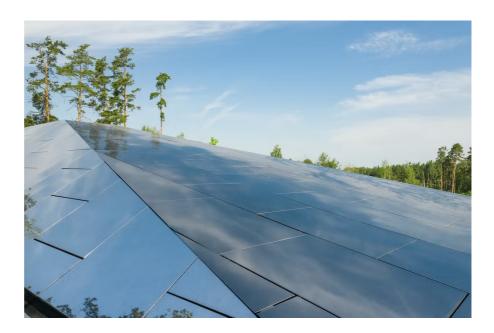

1. Submit

Share/Follow

Two full-length mirrors made of polished stainless steel

The park pavilions inspired by suprematism compositions

Pavilions are equipped with cafes and art spaces

The concept of the Basis bureau is based on recreating the close link between nature and art

The composed austerity of the architecture highlights the natural beauty of the area.

A reflecting surface of the objects is stainless steel accompanied by black colour