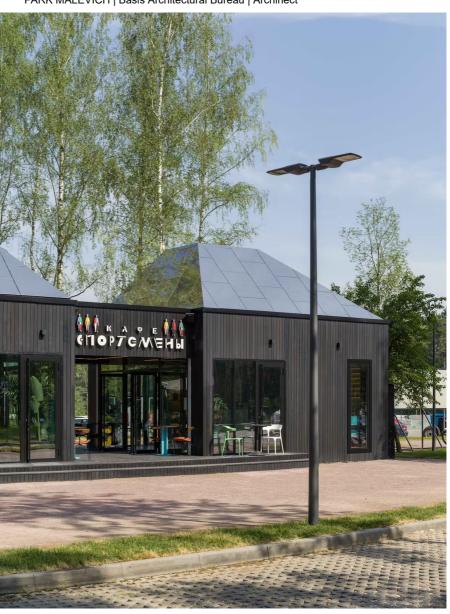

1. Submit

Share/Follow

Two full-length mirrors made of polished stainless steel

The park pavilions inspired by suprematism compositions

Pavilions are equipped with cafes and art spaces

The concept of the Basis bureau is based on recreating the close link between nature and art

It provides for using basic shapes, close to the main geometrical figures

Park restaurant in one of the pavilions

Park-restaurant is lit by sunlight

A popular spot among park visitors

Family restaurant in one of the park pavilion