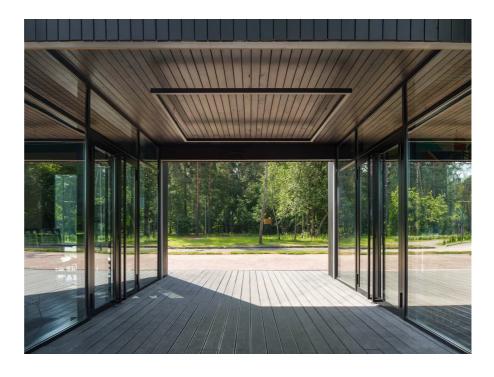

It provides for using basic shapes, close to the main geometrical figures

Park restaurant in one of the pavilions

Park-restaurant is lit by sunlight

A popular spot among park visitors

Family restaurant in one of the park pavilion

The composed austerity of the architecture highlights the natural beauty of the area.

A reflecting surface of the objects is stainless steel accompanied by black colour