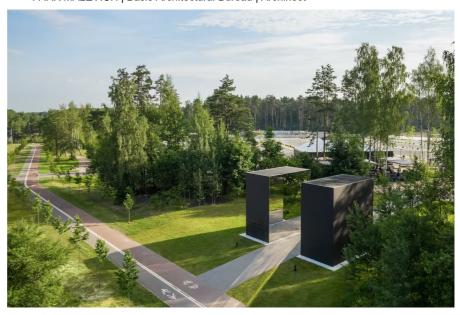

> Profile Admin: Olgaolga | flag

Entrance zone. Sculpture reinterprets the "Black Square" (sculptor Gregory Orekhov)

24 more images ↓

## PARK MALEVICH

Aim: To develop a concept of contemporary landscape park next to the Barvikha and Nemchinovka areas taking into account improvement standards for protected natural areas.

**¥** Read more