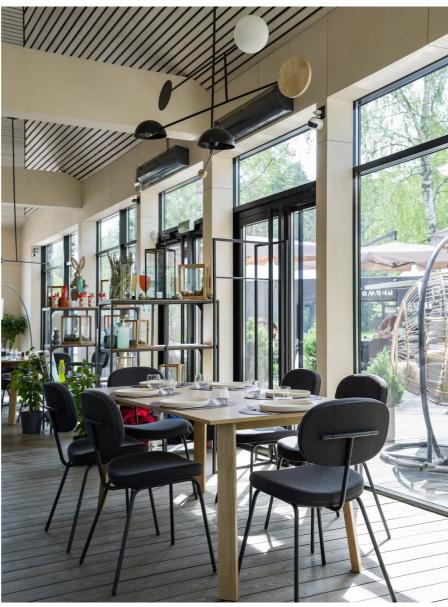

It provides for using basic shapes, close to the main geometrical figures

Park restaurant in one of the pavilions

Park-restaurant is lit by sunlight

A popular spot among park visitors

Family restaurant in one of the park pavilion

The composed austerity of the architecture highlights the natural beauty of the area.

A reflecting surface of the objects is stainless steel accompanied by black colour