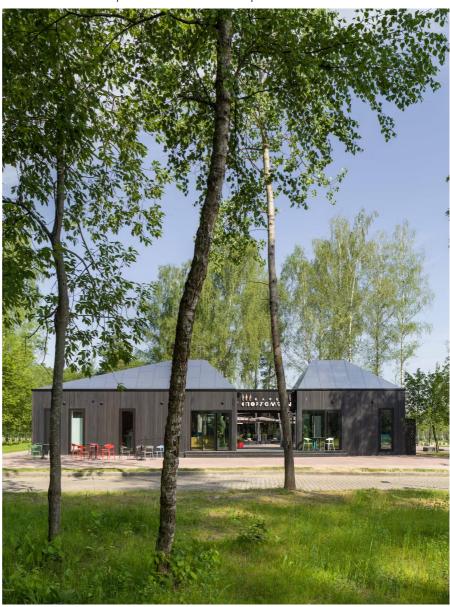

1. Submit

Share/Follow

Two full-length mirrors made of polished stainless steel

The park pavilions inspired by suprematism compositions

Pavilions are equipped with cafes and art spaces

The concept of the Basis bureau is based on recreating the close link between nature and art

It provides for using basic shapes, close to the main geometrical figures

Park restaurant in one of the pavilions

Park-restaurant is lit by sunlight

A popular spot among park visitors

Family restaurant in one of the park pavilion