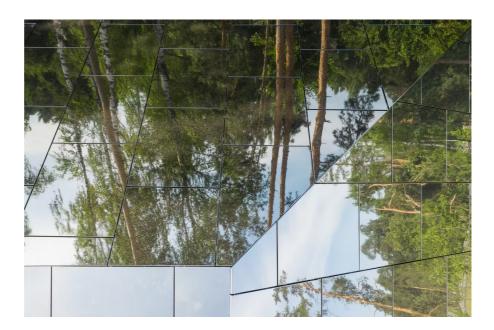

1. Submit

Share/Follow

Two full-length mirrors made of polished stainless steel

The park pavilions inspired by suprematism compositions

Pavilions are equipped with cafes and art spaces

The concept of the Basis bureau is based on recreating the close link between nature and art

The composed austerity of the architecture highlights the natural beauty of the area.

A reflecting surface of the objects is stainless steel accompanied by black colour