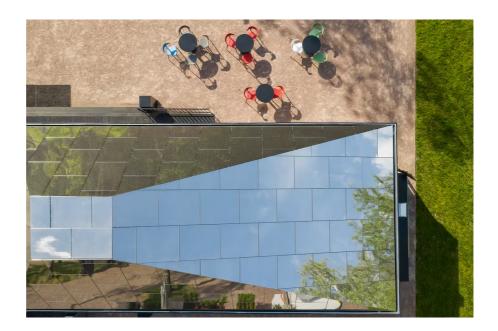

1. Submit

Share/Follow

Two full-length mirrors made of polished stainless steel

The park pavilions inspired by suprematism compositions

Pavilions are equipped with cafes and art spaces

The concept of the Basis bureau is based on recreating the close link between nature and art

It provides for using basic shapes, close to the main geometrical figures

Park restaurant in one of the pavilions

Park-restaurant is lit by sunlight

A popular spot among park visitors

Family restaurant in one of the park pavilion