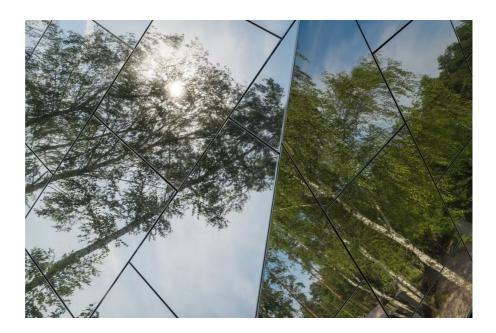

1. Submit

Share/Follow

Two full-length mirrors made of polished stainless steel

The park pavilions inspired by suprematism compositions

Pavilions are equipped with cafes and art spaces

The concept of the Basis bureau is based on recreating the close link between nature and art

The composed austerity of the architecture highlights the natural beauty of the area.

A reflecting surface of the objects is stainless steel accompanied by black colour