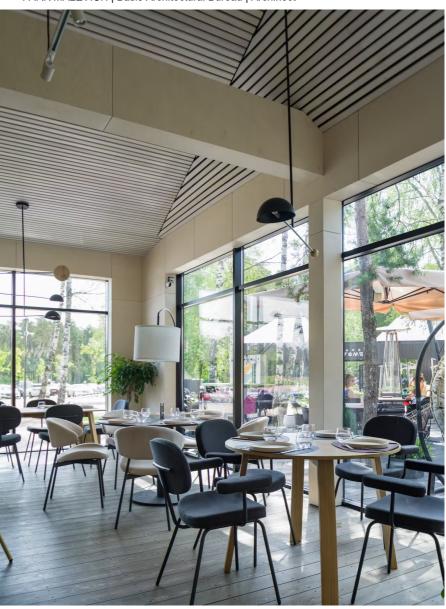

It provides for using basic shapes, close to the main geometrical figures

Park restaurant in one of the pavilions

Park-restaurant is lit by sunlight

A popular spot among park visitors

Family restaurant in one of the park pavilion

The composed austerity of the architecture highlights the natural beauty of the area.

A reflecting surface of the objects is stainless steel accompanied by black colour