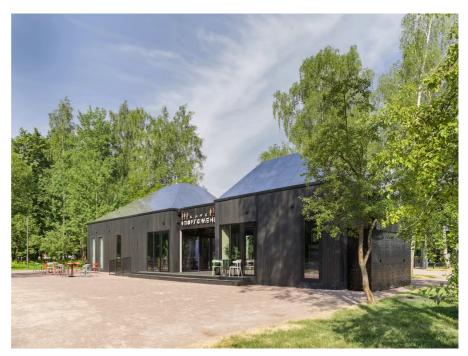

1. Submit

Share/Follow

Two full-length mirrors made of polished stainless steel

The park pavilions inspired by suprematism compositions

Pavilions are equipped with cafes and art spaces

The concept of the Basis bureau is based on recreating the close link between nature and art

It provides for using basic shapes, close to the main geometrical figures

Park restaurant in one of the pavilions

Park-restaurant is lit by sunlight

A popular spot among park visitors

Family restaurant in one of the park pavilion