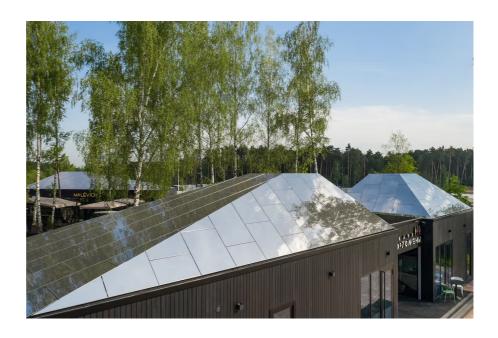

1. Submit

Share/Follow

Two full-length mirrors made of polished stainless steel

The park pavilions inspired by suprematism compositions

Pavilions are equipped with cafes and art spaces

The concept of the Basis bureau is based on recreating the close link between nature and art

It provides for using basic shapes, close to the main geometrical figures

Park restaurant in one of the pavilions

Park-restaurant is lit by sunlight

A popular spot among park visitors

Family restaurant in one of the park pavilion

The composed austerity of the architecture highlights the natural beauty of the area.

A reflecting surface of the objects is stainless steel accompanied by black colour