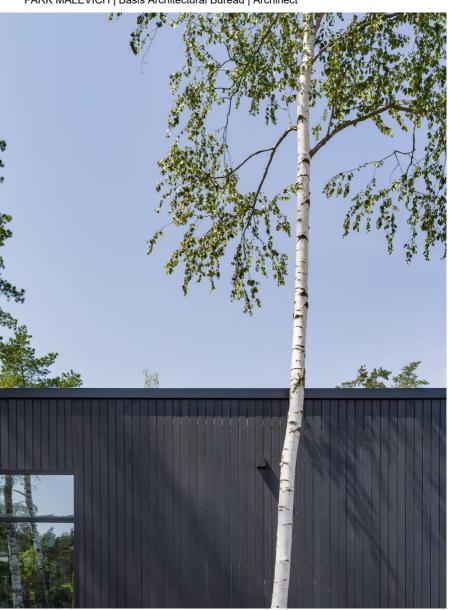

It provides for using basic shapes, close to the main geometrical figures

Park restaurant in one of the pavilions

Park-restaurant is lit by sunlight

A popular spot among park visitors

Family restaurant in one of the park pavilion

The composed austerity of the architecture highlights the natural beauty of the area.

A reflecting surface of the objects is stainless steel accompanied by black colour